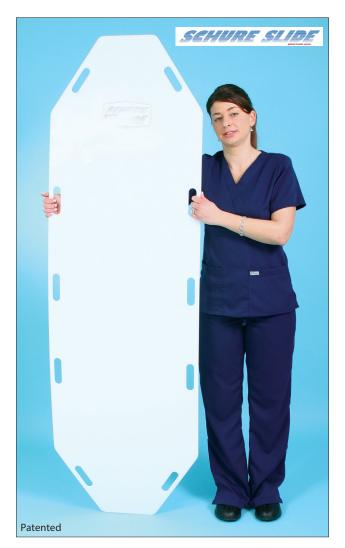

## **Schure Slide Full Size**

## Smooth surfaced, flexible, and extremely durable

After being placed under a patient, personnel can effortlessly slide the patient from one gurney or table to another. The Full-Size Schure Slide enables personnel to easily slide the patient from one bed to another.

Choose Regular or Anti-Static

- **#800-0069** Schure Slide, Full Size, White, 72"L x 22"W x <sup>3</sup>/<sub>16</sub>" (183cm x 56cm x .5cm)
- **#800-0070** Schure Slide, Full Size, Anti-Static, Black, 72"L x 22"W x <sup>3</sup>/<sub>16</sub>" (183cm x 56cm x .5cm)